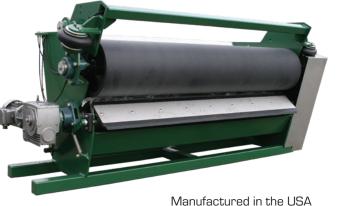

#### **DARITECH 24" 2 Roller Press**

- Designed for use with a screw press separator to reduce screen wear on the separator and create dry matter suitable for green bedding or compost
- Expected dry matter 33-38%
- Air bag press to create a dryer product
- Heavy duty oversized bearings and shafts

### DARITECH 34" 2 Roller Press (weighted)

- Designed for use with a DT360 Rotary Screen
  Separator or smaller dairies with a DT-X Separator
- Economical design
- Counter weight press design
- Expected dry matter 16-20%