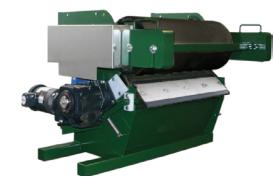

#### **DARITECH 24" 2 Roller Press**

- Designed for use with a screw press separator to reduce screen wear on the separator and create dry matter suitable for green bedding or compost
- Expected dry matter 33-38%
- Air bag press to create a dryer product
- Heavy duty oversized bearings and shafts