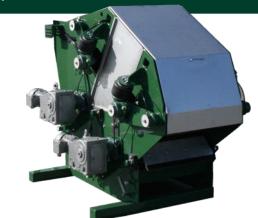

#### DARITECH 22" & 42" 4 Roller Press

- Designed for use with DT360 or DT-X
- Individual air bag pressure to control dryness and feed speed between sets of rollers
- Expected dry matter 30-34%
- · Product usable as green bedding
- Heavy duty oversized bearings and shafts

#### **DARITECH 48" 6 Roller Press**

- Designed for use with DT360 or DT-X
- Individual air bag pressure to control dryness and feed speed between sets of rollers
- Expected dry matter 33-35%
- Product usable as green bedding
- Heavy duty oversized bearings and shafts