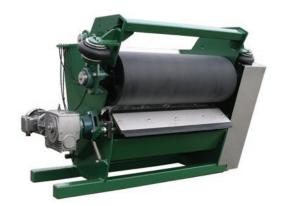

### DARITECH 34" 2 Roller Press (weighted)

- Designed for use with a DT360 Rotary Screen
  Separator or smaller dairies with a DT-X Separator
- Economical design
- Counter weight press design
- Expected dry matter 16-20%