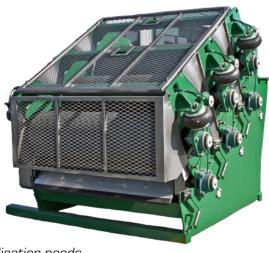

#### DARITECH 22" & 42" 4 Roller Press

- Designed for use with DT360 or DT-X
- Individual air bag pressure to control dryness and feed speed between sets of rollers
- Expected dry matter 30-34%
- · Product usable as green bedding
- Heavy duty oversized bearings and shafts

#### **DARITECH 48" 6 Roller Press**

- Designed for use with DT360 or DT-X
- Individual air bag pressure to control dryness and feed speed between sets of rollers
- Expected dry matter 33-35%
- Product usable as green bedding
- Heavy duty oversized bearings and shafts