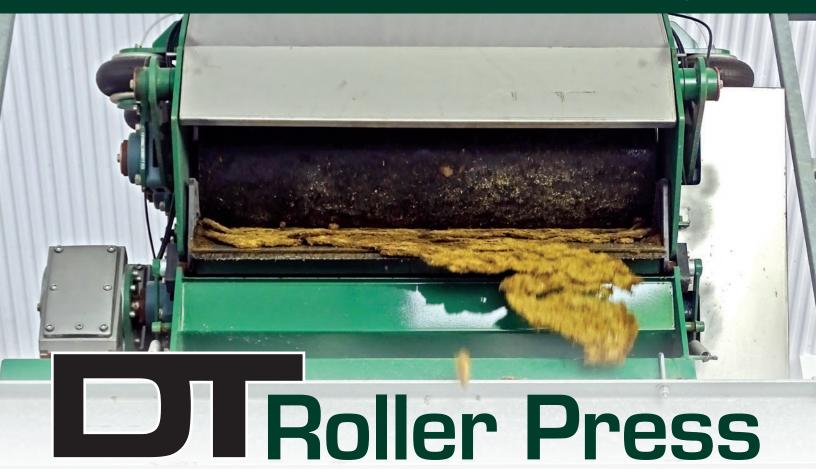

# Manure Management

The DT Roller Press is manufactured with heavy duty construction for longevity and strength against the most demanding applications. The press rolls are designed with advanced rubber roller vulcanization and are each individually driven to prevent slippage and stalling from large objects. Our DT Roller Press also has reinforced backing on the screen roller for added strength as well as a remote grease bank.