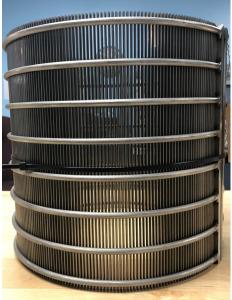

Bauer / FAN 3.3—780 HD front cage screen (pictured left).

Doda and FAN 3.2—780 HD screen, 390 mm length (pictured right).

520 mm length screens also available for FAN and Bauer machines!

Our screens are field tested and operator approved! Call today - 315-224-0444.