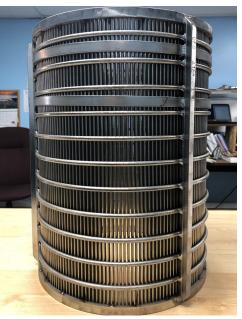

Bauer / FAN 3.3—780 HD front cage screen (pictured left).

Doda and FAN 3.2—780 HD screen, 390 mm length (pictured right).

520 mm length screens also available for FAN and Bauer machines!

Our screens are field tested and operator approved! Call today - 315-224-0444.